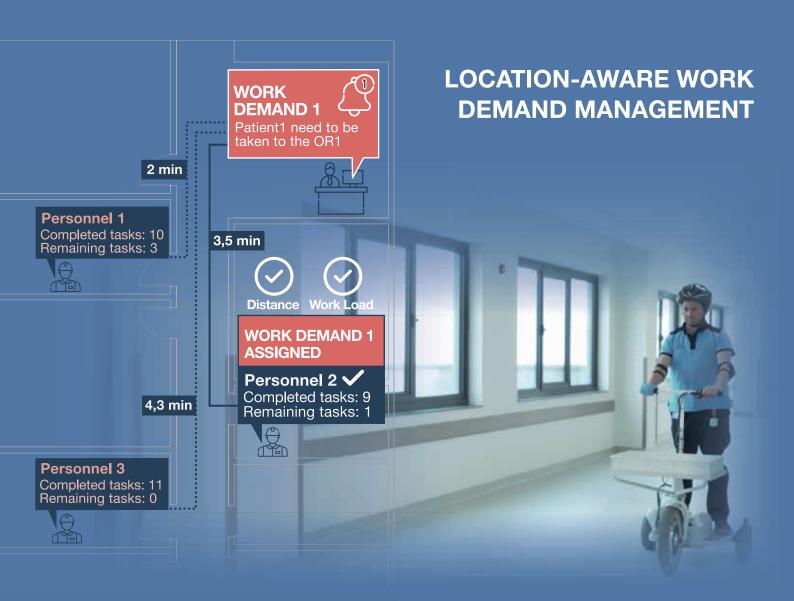

## Facility

Increase task completion ratio Increase staff utilization

Prevent product waste

Location Aware Work-Demand Management

**Environmental Monitoring** 

Assign tasks to the most appropriate personnel based on their real-time location and workload information.

Stop planning in spreadsheets. Assign tasks in less than 10 seconds.

Decrease the patient wait-time and footprints of porters across the hospital.

Prevent the disproportionate distribution of work. Boost staff satisfaction and loyalty.

# Beyond task assignment.

Eliminate manual labor in the task assignment process. Automatically assign each task to the appropriate staff in the most accurate and fastest way. Ensure increased productivity and efficiency in meeting your business goals.