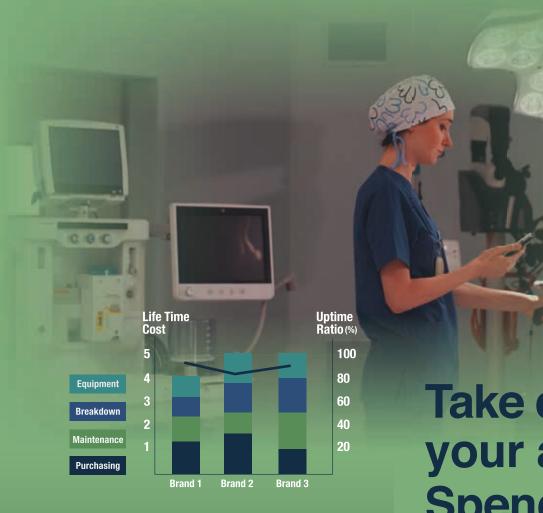

Easily schedule preventative maintenance and create automated workflows.

Take control of your assets.
Spend more time with your patients.

Count all your assets in the quickest, most accurate way and simultaneously receive an up-to-date asset inventory list. Track your maintenance and calibration process automatically. Increase asset efficiency, decrease operational costs, and eliminate over-purchase.